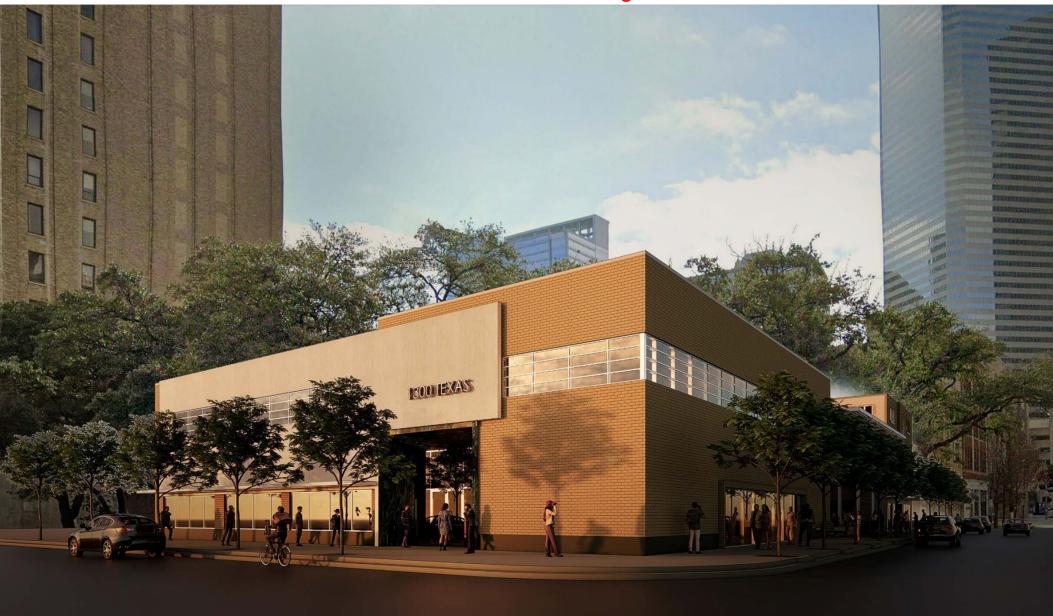

. ft. of land. The property is well located in the Downtown District two blocks from Minute Maid Park, one block north of METRORail Green/Purple Line and three blocks to METRORAIL Red Line.





#### 1300 Texas - Former Fidelity Bank & Trust Building

- ±25,800 sq. ft. building
- · Two-story office building with basement
- One elevator
- Frontage: ±104′ on Texas Ave

±148' on Caroline

- Currently occupied by short-term tenant-Do Not Disturb
- HCAD #0010720000008

#### 615 Caroline

- ±15,000 sq. ft. building
- Three-story building
- One freight elevator
- Frontage: ±50′ on Caroline
- Currently vacant
- HCAD #0010720000007

#### Call Broker for Pricing



# **Two Office Buildings For Sale**

1300 Texas and 615 Caroline Houston, Texas 77002

FOR SALE





FOR SALE

## 1300 Texas Rendering



SOURCE: Kirksey

FOR SALE

### 1300 Texas - Interior Photos

Lobby



**Conference Room** 



Lobby



**Conference Room** 



FOR SALE

#### 1300 Texas - Interior Photos

**First Floor Work Area** 



**Lunch Room** 



**First Floor Work Area** 



**Basement** 



FOR SALE

View from Caroline Street of 1300 Texas / 615 Caroline with Building Connector Rendering



SOURCE: Kirksey

FOR SALE

#### 615 Caroline - Interior Photos

**First Floor** 



Second Floor



**Second Floor** 



**Second Floor** 



FOR SALE

#### 615 Caroline - Interior Photos

Third Floor



**Third Floor** 



Third Floor



**Parking Lot** 





FOR SALE



#### HIGH RISE RESIDENTIAL

- Bayou
- Franklin Lofts
- Hermann Lofts
- Hogg Palace
- Rice Urban Lofts
- St. Germain
- Capitol Lofts
- Club Quarters
- Comme