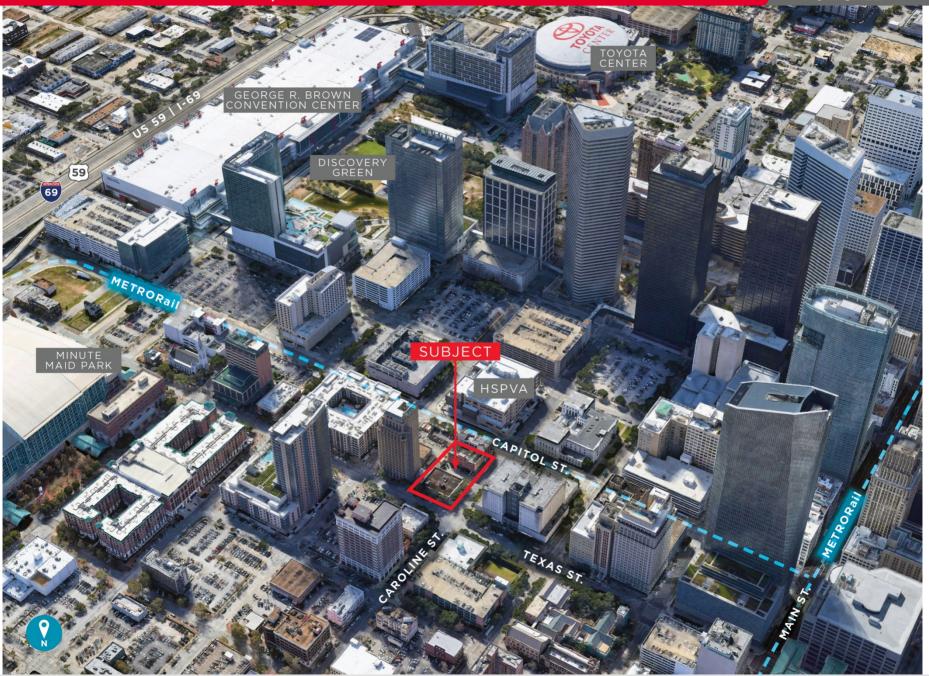

FOR SALE

Cushman & Wakefield is pleased to offer for sale two office buildings totaling approximately 40,800 sq. ft. on ±20,205 sq. ft. of land. The property is well located in the Downtown District two blocks from Minute Maid Park, one block north of METRORail Green/Purple Line and three blocks to METRORAIL Red Line.