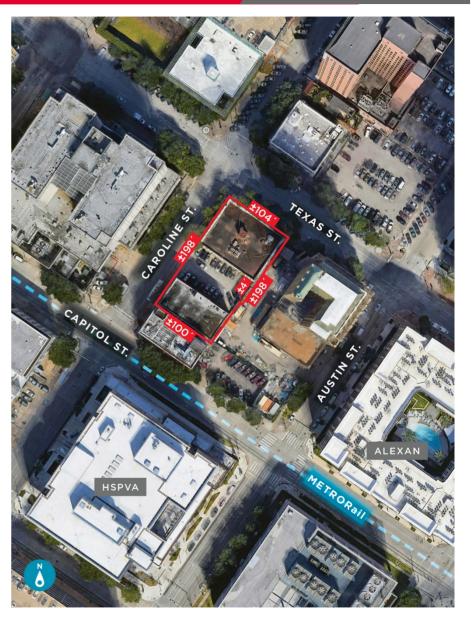

#### 1300 Texas - Former Fidelity Bank & Trust Building

- ±25,800 sq. ft. building
- · Two-story office building with basement
- One elevator
- Frontage: ±104′ on Texas Ave

±148' on Caroline

- Currently occupied by short-term tenant-Do Not Disturb
- HCAD #0010720000008

#### 615 Caroline

- ±15,000 sq. ft. building
- Three-story building
- One freight elevator
- Frontage: ±50′ on Caroline
- Currently vacant
- HCAD #0010720000007

#### 1300 Texas - Interior Photos

**First Floor Work Area** 

**Lunch Room** 

**First Floor Work Area** 

**Basement** 

FOR SALE

View from Caroline Street of 1300 Texas / 615 Caroline with Building Connector Rendering