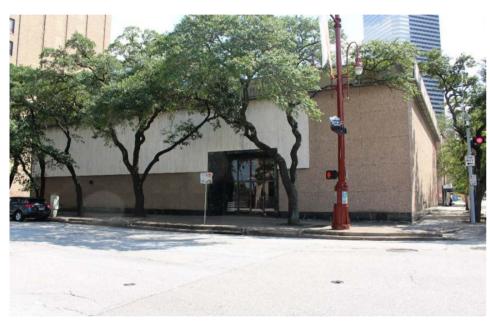

#### 1300 Texas - Former Fidelity Bank & Trust Building

- ±25,800 sq. ft. building
- · Two-story office building with basement
- One elevator
- Frontage: ±104′ on Texas Ave

±148' on Caroline

- Currently occupied by short-term tenant-Do Not Disturb
- HCAD #0010720000008