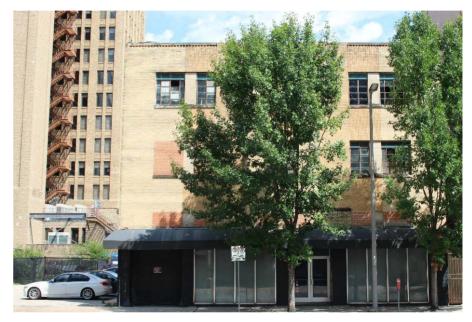

#### 615 Caroline

- ±15,000 sq. ft. building
- Three-story building
- One freight elevator
- Frontage: ±50′ on Caroline
- Currently vacant
- HCAD #0010720000007