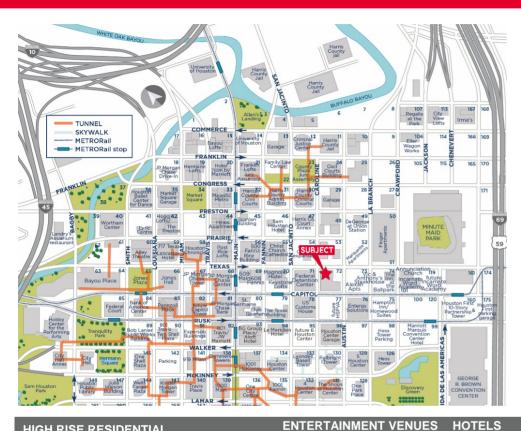

FOR SALE

Cushman & Wakefield is pleased to offer for sale two office buildings totaling approximately 40,800 sq. ft. on ±20,205 sq. ft. of land. The property is well located in the Downtown District two blocks from Minute Maid Park, one block north of METRORail Green/Purple Line and three blocks to METRORAIL Red Line.

#### HIGH RISE RESIDENTIAL

- Bayou
- Franklin Lofts
- Hermann Lofts
- Hogg Palace
- Rice Urban Lofts
- St. Germain
- Capitol Lofts
- Club Quarters
- Commerce Towers
- Kirby Lofts
- Foley Building

#### **ENTERTAINMENT VENUES**

- 1414 Congress
- D'George at Union Station
- Byrd's Lofts
- Keystone Lofts
- Market Square Tower
- Hines Market Square
- 1111 Rusk
- 500 Crawford
- Catalyst

- Alley Theater
- Jones Hall
- Wortham Center
- Minute Maid Park Astros
- A-Loft
- Club Quarters
- Hampton Inn
- Homewood Suites
- Hotel Icon
- JW Marriott
- La Meridian
- Lancaster
- Magnolia
- Marriott Marquis
- Sam Houston