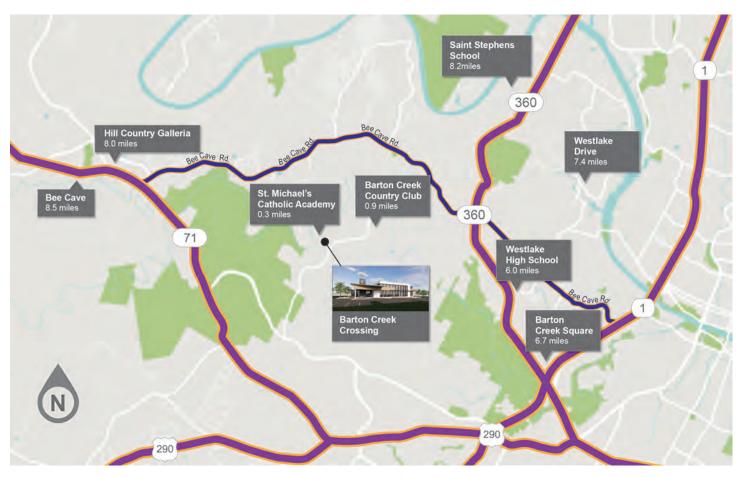

## **BARTON CREEK**

#### **BARTON CREEK COUNTRY CLUB**

Relax, play, and connect at one of Texas' leading resorts and country clubs. With four sprawling golf courses among the best in the state, Barton Creek Country Club offers luscious grounds to perfect your technique and bond with family, friends, and colleagues close to home and the office. The club also features world-class spa and hotel facilities. Barton Creek Country Club is Austin's most exquisite destination for fitness, recreation, connecting, and relaxing.

Austin is known for its greenery and charming hill country landscapes. Find an escape from the busy, bustling world in the Barton Creek Greenbelt, one of the most convenient but beautifully preserved pockets of nature in Austin. The greenbelt is ideal for exploration, solace, adventure, connecting with nature, and more. The Barton Creek Greenbelt is one of Texas' most beautiful hidden gems.

#### SHOPPING

Located near Barton Creek Square and the Hill Country Galleria, shopping options abound in Barton Creek. From high fashion to athleisure, Barton Creek offers something for everyone conveniently close to home and work.

#### **NEARBY SCHOOLS**

Barton Creek is near many of Austin's best schools. From elementary to upper schools, Barton Creek boasts quick access to nearly every leading school in the Austin area.